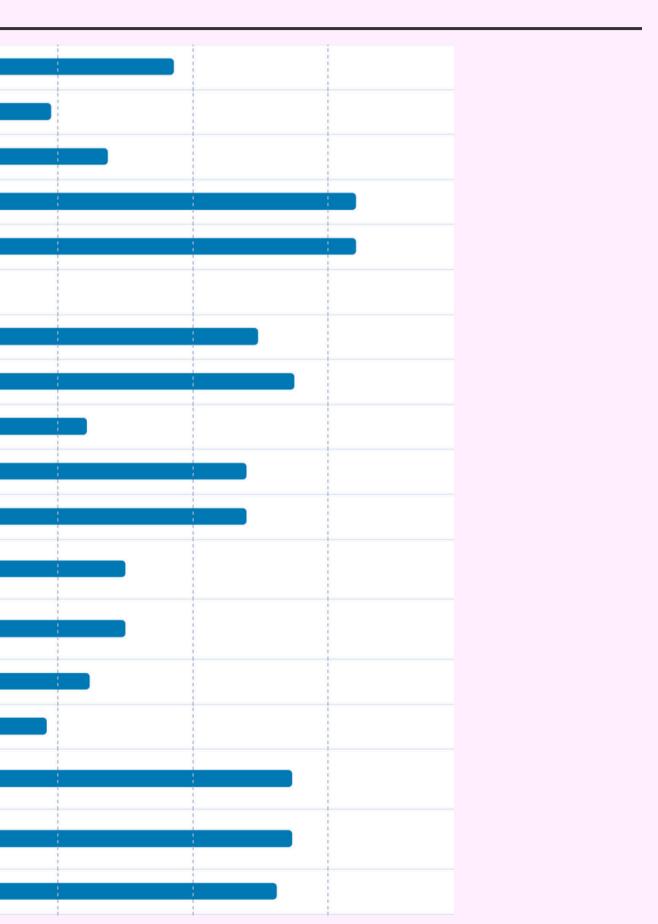

| Data points 4/5 🗸  | 1 |
|--------------------|---|
|                    |   |
|                    |   |
|                    |   |
|                    |   |
|                    |   |
|                    |   |
|                    |   |
| Data points 3/49 - | 1 |
|                    |   |
|                    |   |
|                    |   |
|                    |   |
|                    |   |
|                    |   |
|                    |   |

Data points 8/9 - :

Data points 2/57 - :

Data points 4/11 - :

| Favorite Social Media / Messaging Service <b>Snapchat</b>     | ▲ : | 1%   | 355.25k | 220.9 | 145   | 2.8%  |
|---------------------------------------------------------------|-----|------|---------|-------|-------|-------|
| Favorite Social Media / Messaging Service<br>Facebook         | ▲ : | 0.7% | 2.44M   | 152.2 | 835   | 19.4% |
| Favorite Social Media / Messaging Service<br>Instagram        | ▲ : | 0.7% | ЗМ      | 153.2 | 1.06k | 23.9% |
| Favorite Social Media / Messaging Service<br><b>LinkedIn</b>  | ▲ : | 0.8% | 184.57k | 181.5 | 57    | 1.5%  |
| Favorite Social Media / Messaging Service<br><b>Pinterest</b> | ▲ : | 1.4% | 602.26k | 321.6 | 213   | 4.8%  |
| Favorite Social Media / Messaging Service<br><b>TikTok</b>    | ▲ : | 0.6% | 2.33M   | 140   | 916   | 18.6% |
| Favorite Social Media / Messaging Service<br><b>Tumblr</b>    | ▲ : | 1.1% | 53.85k  | 251.8 | 22    | 0.4%  |
| Favorite Social Media / Messaging Service WhatsApp            | ▲ : | 0.1% | 610.09k | 30.5  | 202   | 4.8%  |

| Named Social Media / Messaging Services Used<br><b>Instagram</b><br>Daily                                | ⚠ : | 0.5% | 1.65M   | 121.9 | 591   | 13.1% |  |
|----------------------------------------------------------------------------------------------------------|-----|------|---------|-------|-------|-------|--|
| Named Social Media Services Used<br><b>Instagram</b><br>More than once a day                             | ⚠ : | 0.7% | 5.59M   | 161.1 | 2.01k | 44.4% |  |
| Personas: Social Media<br>Social Media Scrollers                                                         | ♪:  | 0.5% | 564.03k | 121.5 | 219   | 4.5%  |  |
| Social Media Actions by Platform<br><b>Instagram</b><br>Find funny / entertaining content, Follow / find | ♪ : | 0.7% | 8.21M   | 149.7 | 2.97k | 65.2% |  |
| Reasons for Using Social Media<br>Posting about your life (e.g. food, pets,<br>vacations, etc)           | ∴ : | 0.7% | 3.94M   | 163.4 | 1.44k | 31.3% |  |

| Social Media Actions by Platform<br><b>TikTok</b><br>Find funny / entertaining content, Follow / find  | ▲ : | 0.5% | 7.27M   | 116.9 | 2.69k | 57.8% |  |
|--------------------------------------------------------------------------------------------------------|-----|------|---------|-------|-------|-------|--|
| Named Social Media Services Used<br><b>TikTok</b><br>More than once a day, Daily                       | ▲ : | 0.5% | 5.38M   | 108.3 | 2.01k | 42.8% |  |
| Named Social Media / Messaging Services Used<br><b>TikTok</b><br>More than once a day, Daily           | ⚠ : | 0.5% | 5.38M   | 108.3 | 2.01k | 42.8% |  |
| TikTok Features / Actions<br>Participated in a trend (e.g. using trending<br>sounds & music)           | ▲ : | 0.5% | 1.24M   | 116.7 | 485   | 9.8%  |  |
| TikTok Features / Actions<br>Liked or commented on videos                                              | ♪ : | 0.6% | 4.77M   | 126.2 | 1.78k | 37.9% |  |
| TikTok Features / Actions<br><b>Watched a live stream</b>                                              | ♪ : | 0.5% | 3.22M   | 113.5 | 1.21k | 25.6% |  |
| TikTok Features / Actions<br><b>Used the discover page / searched for</b><br>something                 |     | 0.5% | 2.31M   | 121.3 | 888   | 18.4% |  |
| TikTok Features / Actions<br><b>Participated in a Hashtag Challenge initiated</b><br><b>by a brand</b> |     | 0.5% | 669.35k | 112   | 252   | 5.3%  |  |
| Online Activities in the Last Week: All<br><b>Watched a comedy / meme / viral video</b><br>Mobile      |     | 0.7% | 3.61M   | 157.5 | 1.32k | 28.7% |  |
| TikTok Features / Actions<br>Followed user or creator accounts                                         | ♪:  | 0.6% | G       | 141.9 | 1.31k | 27.1% |  |
| Online Activities in the Last Week: All<br><b>Watched a vlog / influencer video</b><br>Mobile          | ▲ : | 0.6% | 1.81M   | 127.5 | 673   | 14.4% |  |

| Named Social Media Services Used<br><b>Facebook</b><br>More than once a day, Daily                                           |   | : | 0.7% | 7.49M | 148   | 2.63k | 59.5% |  |
|------------------------------------------------------------------------------------------------------------------------------|---|---|------|-------|-------|-------|-------|--|
| Named Social Media / Messaging Services Used<br><b>Facebook</b><br>More than once a day, Daily                               |   | : | 0.7% | 7.49M | 148   | 2.63k | 59.5% |  |
| Facebook / Facebook Messenger Features / Actions<br><b>Watched a video</b>                                                   |   | : | 0.6% | 5.71M | 136.5 | 2.03k | 45.4% |  |
| Named Social Media / Messaging Services Used<br><b>Facebook Messenger</b><br>Daily                                           |   | : | 0.8% | 1.88M | 169.4 | 650   | 15%   |  |
| Social Media Actions by Platform<br><b>Facebook / Facebook Messenger</b><br>Find funny / entertaining content, Follow / find |   | : | 0.6% | 9.49M | 145.3 | 3.37k | 75.4% |  |
| Named Messaging Services Used<br><b>Facebook Messenger</b><br>More than once a day                                           | ♪ | : | 0.7% | 2.53M | 164.6 | 930   | 20.1% |  |
|                                                                                                                              |   |   |      |       |       |       |       |  |

| Favorite Social Media / Messaging Service<br><b>Snapchat</b>  | <u>^</u> | 1%   | 355.25k | 220.9 | 145   |
|---------------------------------------------------------------|----------|------|---------|-------|-------|
| Favorite Social Media / Messaging Service<br><b>Facebook</b>  | <u>.</u> | 0.7% | 2.44M   | 152.2 | 835   |
| Favorite Social Media / Messaging Service<br>Instagram        | <u>^</u> | 0.7% | ЗМ      | 153.2 | 1.06k |
| Favorite Social Media / Messaging Service<br><b>LinkedIn</b>  | ♪:       | 0.8% | 184.57k | 181.5 | 57    |
| Favorite Social Media / Messaging Service<br><b>Pinterest</b> | ♪:       | 1.4% | 602.26k | 321.6 | 213   |
| Favorite Social Media / Messaging Service<br><b>TikTok</b>    | ♪:       | 0.6% | 2.33M   | 140   | 916   |
| Favorite Social Media / Messaging Service<br><b>Tumblr</b>    | <u>.</u> | 1.1% | 53.85k  | 251.8 | 22    |
| Favorite Social Media / Messaging Service<br><b>WhatsApp</b>  | <u>^</u> | 0.1% | 610.09k | 30.5  | 202   |

| Attitudes: Brand Relationships<br>I use loyalty / reward programs                                        |     | 0.8% | 6.95M | 173.1 | 2.42k | 55.2% |
|----------------------------------------------------------------------------------------------------------|-----|------|-------|-------|-------|-------|
| Attitudes: Brand Relationships<br>I use discount codes or coupons                                        |     | 0.6% | 7.15M | 129   | 2.54k | 56.9% |
| Attitudes: Brand Relationships<br>I buy products / services to access the<br>community built around them | ♪ : | 0.4% | 1.44M | 81.2  | 522   | 11.4% |
| Brand Discovery<br>Ads seen on mobile or tablet apps                                                     | ♪:  | 0.5% | 2.74M | 103.4 | 1k    | 21.7% |
| Brand Discovery<br><b>Ads seen on social media</b>                                                       |     | 0.6% | 4.58M | 128.2 | 1.67k | 36.4% |
| Brand Discovery<br>Ads seen on websites                                                                  | ♪:  | 0.5% | 3.41M | 119.4 | 1.21k | 27.1% |
| Brand Discovery<br>Brand / product websites                                                              | ▲ : | 0.5% | 3.54M | 112.5 | 1.23k | 28.1% |
| Brand Discovery<br>Word-of-mouth recommendations from<br>friend or family members                        | ♪:  | 0.6% | 4.49M | 127.2 | 1.55k | 35.7% |
|                                                                                                          |     |      |       |       |       |       |

| Health, Fitness & Beauty Interests Fitness & exercise                                  | ♪:  | 0.7% | 7.11M | 153   | 2.48k | 56.5% |  |
|----------------------------------------------------------------------------------------|-----|------|-------|-------|-------|-------|--|
| <ul> <li>Health, Fitness &amp; Beauty Interests</li> <li>Beauty / cosmetics</li> </ul> | ♪:  | 0.8% | 7.14M | 190.4 | 2.55k | 56.7% |  |
| Health, Fitness & Beauty Interests Health foods / drinks                               | ♪ : | 0.6% | 6.94M | 131.1 | 2.46k | 55.1% |  |
| Personal Interests Business                                                            | ♪ : | 0.5% | 3.63M | 111.6 | 1.28k | 28.9% |  |
| <ul> <li>Personal Interests</li> <li>Charities / volunteering</li> </ul>               | ♪ : | 0.7% | 3.74M | 162.5 | 1.29k | 29.7% |  |
| Personal Interests     Entrepreneurship                                                | ♪ : | 0.5% | 3.35M | 115.5 | 1.22k | 26.6% |  |
| Personal Interests Fashion                                                             | ♪ : | 0.8% | 6.33M | 170.5 | 2.25k | 50.3% |  |
| Personal Interests Fitness & exercise                                                  | ♪ : | 0.7% | 7.11M | 153   | 2.48k | 56.5% |  |
| <ul> <li>Personal Interests</li> <li>Live events (e.g. music festivals)</li> </ul>     | ♪ : | 0.8% | 6.31M | 171.7 | 2.24k | 50.1% |  |
| Ownership vs Access Pay to access a product / service                                  | ♪ : | 0.4% | 3.81M | 86.9  | 1.36k | 30.3% |  |
| Attitudes: Values Being successful Important to me                                     | ♪ : | 0.6% | 9.57M | 143.6 | 3.41k | 76.1% |  |
| Attitudes: Values Challenging myself Important to me                                   | ♪ : | 0.7% | 8.19M | 162   | 2.94k | 65.1% |  |
| Attitudes: Values Contributing to my community Important to me                         | ♪ : | 0.7% | 5.93M | 146.4 | 2.08k | 47.1% |  |
| Attitudes: Values           Feeling accepted by others           Important to me       | ♪ : | 0.4% | 3.34M | 86.5  | 1.2k  | 26.5% |  |

| Personas: Lifestyle Foodies                                                   | ♪:  | 1.1% | 2.57M   | 253.4 | 902   | 20.4% |  |
|-------------------------------------------------------------------------------|-----|------|---------|-------|-------|-------|--|
| Personas: Lifestyle<br>Online Activists                                       | ▲ : | 0.7% | 1.4M    | 164.1 | 496   | 11.1% |  |
| Personas: Lifestyle Shopaholics                                               | ▲ : | 0.6% | 516.06k | 143   | 189   | 4.1%  |  |
| Personas: Lifestyle Socialites                                                | ♪ : | 0.5% | 1.32M   | 118.9 | 487   | 10.5% |  |
| Personas: Lifestyle Trend-Setters                                             | ♪ : | 0.6% | 886.42k | 135.1 | 321   | 7%    |  |
| Attitudes: Character Ambitious Describes me                                   | ∴ : | 1%   | 9.23M   | 234.9 | 3.28k | 73.4% |  |
| Attitudes: Character Career-focused Describes me                              | ♪ : | 0.8% | 8.68M   | 184.6 | 3.1k  | 69%   |  |
| Attitudes: Character<br><b>Fashion-conscious</b><br>Describes me              | ♪ : | 0.6% | 4.44M   | 129.2 | 1.56k | 35.3% |  |
| Attitudes: Character<br>Health-conscious<br>Describes me                      | ♪ : | 0.5% | 6.26M   | 104.1 | 2.17k | 49.7% |  |
| Attitudes: Character Social / outgoing Describes me                           | ☆:  | 0.5% | 6.1M    | 120.6 | 2.16k | 48.4% |  |
| Personal Interests     Eating out                                             | ♪ : | 0.8% | 8.35M   | 172   | 2.95k | 66.3% |  |
| Eat out at a restaurant Regulars                                              | ∴ : | 0.5% | 1.61M   | 116.6 | 390   | 13%   |  |
| Online Activities in the Last Week: All Taken a fitness class Mobile          | ♪ : | 0.6% | 740.53k | 125.8 | 265   | 5.9%  |  |
| Attitudes: Values           My faith / spirituality           Important to me | ▲ : | 0.6% | 6.87M   | 141.6 | 2.45k | 54.6% |  |
| Popular Culture & Leisure Interests Fashion                                   | ∴ : | 0.8% | 6.33M   | 170.5 | 2.25k | 50.3% |  |
| Attitudes: All 'Describes me' statements Fashion-conscious                    | ☆:  | 0.6% | 4.44M   | 129.2 | 1.56k | 35.3% |  |
| Personas: Social Media Social Fashionista                                     | ☆:  | 0.9% | 650.51k | 212.5 | 233   | 5.2%  |  |
| All Personas<br>Social Fashionista                                            | ♪ : | 0.9% | 650.51k | 212.5 | 233   | 5.2%  |  |

| Brand Role in Consumer's Life: Brand Qualities       A ::       0.6%       4.62M       129.7       1.16k       37.2%         Types of Websites and Apps Used (to Q4 2023)       A ::       0.6%       2.39M       126.7       838       19%         Pinterest Features / Actions       A ::       0.6%       2.39M       126.7       838       19%       1         Attitudes: Self-Perceptions       A ::       1.1%       3.45M       250.2       1.29k       27.4%       1         Attitudes: Self-Perceptions       A ::       0.7%       8.1M       151.5       2.85k       64.3%       1         Attitudes: All 'Describes me' statements       A ::       0.7%       8.1M       151.5       2.85k       64.3%       1         All Personas       A ::       0.7%       8.1M       151.5       2.85k       64.3%       1         All Personas       A ::       0.6%       457.05k       137.5       167       3.6%       1         All Personas       A ::       0.6%       6.26M       104.1       2.17k       49.7%       1         Personal Interests       A ::       0.6%       6.94M       131.1       2.46k       55.1%       1         Podocast Genres'       Hea                                                                                                                                                                                                                                                                                                                                                                                                                                                    |                                          |     |      |         |       |       |       |  |
|-----------------------------------------------------------------------------------------------------------------------------------------------------------------------------------------------------------------------------------------------------------------------------------------------------------------------------------------------------------------------------------------------------------------------------------------------------------------------------------------------------------------------------------------------------------------------------------------------------------------------------------------------------------------------------------------------------------------------------------------------------------------------------------------------------------------------------------------------------------------------------------------------------------------------------------------------------------------------------------------------------------------------------------------------------------------------------------------------------------------------------------------------------------------------------------------------------------------------------------------------------------------------------------------------------------------------------------------------------------------------------------------------------------------------------------------------------------------------------------------------------------------------------------------------------------------------------------------------------------------------------------|------------------------------------------|-----|------|---------|-------|-------|-------|--|
| Lifestyle and Fashion       ▲ :       0.6%       2.39M       126.7       838       19%         Pinterest Features / Actions       ▲ ::       1.1%       3.45M       250.2       1.29k       27.4%         Attitudes: Self-Perceptions       ▲ ::       0.7%       8.1M       151.5       2.85k       64.3%         Attitudes: All 'Describes me' statements       ▲ ::       0.7%       8.1M       151.5       2.85k       64.3%         Attitudes: All 'Describes me' statements       ▲ ::       0.7%       8.1M       151.5       2.85k       64.3%       =         Attitudes: All 'Describes me' statements       ▲ ::       0.7%       8.1M       151.5       2.85k       64.3%       =         All Personas       ▲ ::       0.7%       8.1M       151.5       2.85k       64.3%       =         All Personas       ▲ ::       0.6%       457.05k       137.5       167       3.6%       =         Attitudes: All 'Describes me' statements       ▲ ::       0.5%       6.26M       104.1       2.17k       49.7%       =         Personal Interests       ▲ ::       0.6%       6.94M       131.1       2.46k       55.1%       =         Perodcast Genres'       ▲ ::       0.                                                                                                                                                                                                                                                                                                                                                                                                                                            |                                          | ▲ : | 0.6% | 4.62M   | 129.7 | 1.16k | 37.2% |  |
| Style / clothing / beauty inspiration       A:       1.1%       3.45M       250.2       1.29k       27.4%         Attitudes: Self-Perceptions       A:       0.7%       8.1M       151.5       2.85k       64.3%         Attitudes: All 'Describes me' statements       A:       0.7%       8.1M       151.5       2.85k       64.3%         Attitudes: All 'Describes me' statements       A:       0.7%       8.1M       151.5       2.85k       64.3%         All Personas       A:       0.7%       8.1M       151.5       2.85k       64.3%       Image: constant of the statements       A:       0.6%       457.05k       137.5       167       3.6%       Image: constant of the statements of the stat |                                          | ♪:  | 0.6% | 2.39M   | 126.7 | 838   | 19%   |  |
| I take care of my appearance                                                                                                                                                                                                                                                                                                                                                                                                                                                                                                                                                                                                                                                                                                                                                                                                                                                                                                                                                                                                                                                                                                                                                                                                                                                                                                                                                                                                                                                                                                                                                                                                      |                                          | ♪:  | 1.1% | 3.45M   | 250.2 | 1.29k | 27.4% |  |
| I take care of my appearanceImage: Social ShoppersSocial ShoppersImage: Social ShoppersSocial Shop                                                                                                                                                                                                                                                                                               |                                          | ♪:  | 0.7% | 8.1M    | 151.5 | 2.85k | 64.3% |  |
| Social Shoppers       Image: S                                |                                          | ♪ : | 0.7% | 8.1M    | 151.5 | 2.85k | 64.3% |  |
| Health-conscious       Image: Marcon Scious       Ima                                                           |                                          | ♪:  | 0.6% | 457.05k | 137.5 | 167   | 3.6%  |  |
| Health foods / drinks       A :       0.6%       6.94M       131.1       2.46k       55.1%         Podcast Genres*       Health & lifestyle       A :       0.6%       3.02M       140.2       371       24.3%                                                                                                                                                                                                                                                                                                                                                                                                                                                                                                                                                                                                                                                                                                                                                                                                                                                                                                                                                                                                                                                                                                                                                                                                                                                                                                                                                                                                                    |                                          | ♪:  | 0.5% | 6.26M   | 104.1 | 2.17k | 49.7% |  |
| Health & lifestyle                                                                                                                                                                                                                                                                                                                                                                                                                                                                                                                                                                                                                                                                                                                                                                                                                                                                                                                                                                                                                                                                                                                                                                                                                                                                                                                                                                                                                                                                                                                                                                                                                |                                          | ♪:  | 0.6% | 6.94M   | 131.1 | 2.46k | 55.1% |  |
|                                                                                                                                                                                                                                                                                                                                                                                                                                                                                                                                                                                                                                                                                                                                                                                                                                                                                                                                                                                                                                                                                                                                                                                                                                                                                                                                                                                                                                                                                                                                                                                                                                   |                                          | ♪ : | 0.6% | 3.02M   | 140.2 | 371   | 24.3% |  |
| Personal interests         0.6%         6.04M         135.3         2.11k         48%                                                                                                                                                                                                                                                                                                                                                                                                                                                                                                                                                                                                                                                                                                                                                                                                                                                                                                                                                                                                                                                                                                                                                                                                                                                                                                                                                                                                                                                                                                                                             | Personal Interests Nutrition             | ♪:  | 0.6% | 6.04M   | 135.3 | 2.11k | 48%   |  |
| Health, Fitness & Beauty Interests <b>Autrition 135.3 2.11k 48%</b>                                                                                                                                                                                                                                                                                                                                                                                                                                                                                                                                                                                                                                                                                                                                                                                                                                                                                                                                                                                                                                                                                                                                                                                                                                                                                                                                                                                                                                                                                                                                                               |                                          | ♪:  | 0.6% | 6.04M   | 135.3 | 2.11k | 48%   |  |
| Attitudes: All 'Describes me' statements<br>I seek out alternative medicines and<br>therapies 0.8% 3.77M 174.7 1.33k 30%                                                                                                                                                                                                                                                                                                                                                                                                                                                                                                                                                                                                                                                                                                                                                                                                                                                                                                                                                                                                                                                                                                                                                                                                                                                                                                                                                                                                                                                                                                          | I seek out alternative medicines and     | ♪ : | 0.8% | 3.77M   | 174.7 | 1.33k | 30%   |  |
| Attitudes: Self-Perceptions          I seek out alternative medicines and therapies       0.8%       3.77M       174.7       1.33k       30%                                                                                                                                                                                                                                                                                                                                                                                                                                                                                                                                                                                                                                                                                                                                                                                                                                                                                                                                                                                                                                                                                                                                                                                                                                                                                                                                                                                                                                                                                      | I seek out alternative medicines and     | ▲ : | 0.8% | 3.77M   | 174.7 | 1.33k | 30%   |  |
| Types of Websites and Apps Used (to Q4 2023)         1         1         1         1         1         1         1         1         1         1         1         1         1         1         1         1         1         1         1         1         1         1         1         1         1         1         1         1         1         1         1         1         1         1         1         1         1         1         1         1         1         1         1         1         1         1         1         1         1         1         1         1         1         1         1         1         1         1         1         1         1         1         1         1         1         1         1         1         1         1         1         1         1         1         1         1         1         1         1         1         1         1         1         1         1         1         1         1         1         1         1         1         1         1         1         1         1         1         1         1         1         1 <th1< th="">         1<td></td><td>♪:</td><td>0.7%</td><td>3.1M</td><td>146.4</td><td>1.09k</td><td>24.7%</td><td></td></th1<>                                                                                                                                                                                                                                                                                                                                                                                           |                                          | ♪:  | 0.7% | 3.1M    | 146.4 | 1.09k | 24.7% |  |
| Pinterest Features / Actions         Health / fitness inspiration                                                                                                                                                                                                                                                                                                                                                                                                                                                                                                                                                                                                                                                                                                                                                                                                                                                                                                                                                                                                                                                                                                                                                                                                                                                                                                                                                                                                                                                                                                                                                                 |                                          | ▲ : | 1.2% | 2.31M   | 258.7 | 858   | 18.3% |  |
| Attitudes: Self-Perceptions<br>I am comfortable talking about my mental A : 0.8% 6.89M 172.7 2.46k 54.8%<br>health                                                                                                                                                                                                                                                                                                                                                                                                                                                                                                                                                                                                                                                                                                                                                                                                                                                                                                                                                                                                                                                                                                                                                                                                                                                                                                                                                                                                                                                                                                                | I am comfortable talking about my mental | ▲ : | 0.8% | 6.89M   | 172.7 | 2.46k | 54.8% |  |
| Attitudes: All 'Describes me' statements<br>I am comfortable talking about my mental A : 0.8% 6.89M 172.7 2.46k 54.8%<br>health                                                                                                                                                                                                                                                                                                                                                                                                                                                                                                                                                                                                                                                                                                                                                                                                                                                                                                                                                                                                                                                                                                                                                                                                                                                                                                                                                                                                                                                                                                   | I am comfortable talking about my mental | ▲ : | 0.8% | 6.89M   | 172.7 | 2.46k | 54.8% |  |
| □ Vacation Types<br>Spa / retreat 0.9% 6.6M 198.6 2.38k 52.5%                                                                                                                                                                                                                                                                                                                                                                                                                                                                                                                                                                                                                                                                                                                                                                                                                                                                                                                                                                                                                                                                                                                                                                                                                                                                                                                                                                                                                                                                                                                                                                     |                                          | ▲ : | 0.9% | 6.6M    | 198.6 | 2.38k | 52.5% |  |