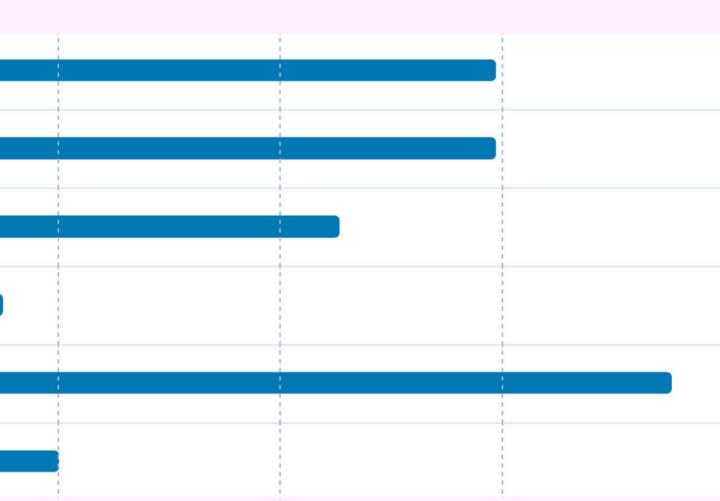

### **Behavior & Habits**

- 55.2% use loyalty / reward programs
- 56.9% use discount codes or coupons

### **Brand Goals & Discovery**

- Wants brands to be reliable and authentic
- Loyal to brands that she trusts
- Wants brands to be social responsible

### **Brands & Platforms**

beauty and fashion

• 11.4% buy products / services to access the community built around them

• Typically discovers brands from social media, websites or word of mouth

• Thinks the brand role is to help you improve your knowledge / skills