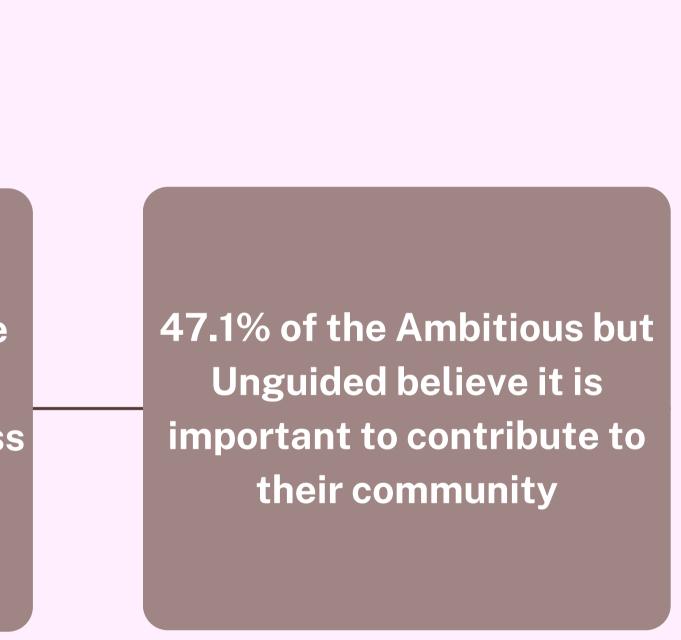

| Health, Fitness & Beauty Interests Fitness & exercise                                  | ♪:  | 0.7% | 7.11M | 153   | 2.48k | 56.5% |  |
|----------------------------------------------------------------------------------------|-----|------|-------|-------|-------|-------|--|
| <ul> <li>Health, Fitness &amp; Beauty Interests</li> <li>Beauty / cosmetics</li> </ul> | ♪:  | 0.8% | 7.14M | 190.4 | 2.55k | 56.7% |  |
| Health, Fitness & Beauty Interests Health foods / drinks                               | ♪ : | 0.6% | 6.94M | 131.1 | 2.46k | 55.1% |  |
| Personal Interests Business                                                            | ♪ : | 0.5% | 3.63M | 111.6 | 1.28k | 28.9% |  |
| <ul> <li>Personal Interests</li> <li>Charities / volunteering</li> </ul>               | ♪ : | 0.7% | 3.74M | 162.5 | 1.29k | 29.7% |  |
| Personal Interests     Entrepreneurship                                                | ♪ : | 0.5% | 3.35M | 115.5 | 1.22k | 26.6% |  |
| Personal Interests Fashion                                                             | ♪ : | 0.8% | 6.33M | 170.5 | 2.25k | 50.3% |  |
| Personal Interests Fitness & exercise                                                  | ♪ : | 0.7% | 7.11M | 153   | 2.48k | 56.5% |  |
| <ul> <li>Personal Interests</li> <li>Live events (e.g. music festivals)</li> </ul>     | ♪ : | 0.8% | 6.31M | 171.7 | 2.24k | 50.1% |  |
| Ownership vs Access Pay to access a product / service                                  | ♪ : | 0.4% | 3.81M | 86.9  | 1.36k | 30.3% |  |
| Attitudes: Values Being successful Important to me                                     | ♪ : | 0.6% | 9.57M | 143.6 | 3.41k | 76.1% |  |
| Attitudes: Values Challenging myself Important to me                                   | ♪ : | 0.7% | 8.19M | 162   | 2.94k | 65.1% |  |
| Attitudes: Values Contributing to my community Important to me                         | ♪ : | 0.7% | 5.93M | 146.4 | 2.08k | 47.1% |  |
| Attitudes: Values           Feeling accepted by others           Important to me       | ♪ : | 0.4% | 3.34M | 86.5  | 1.2k  | 26.5% |  |