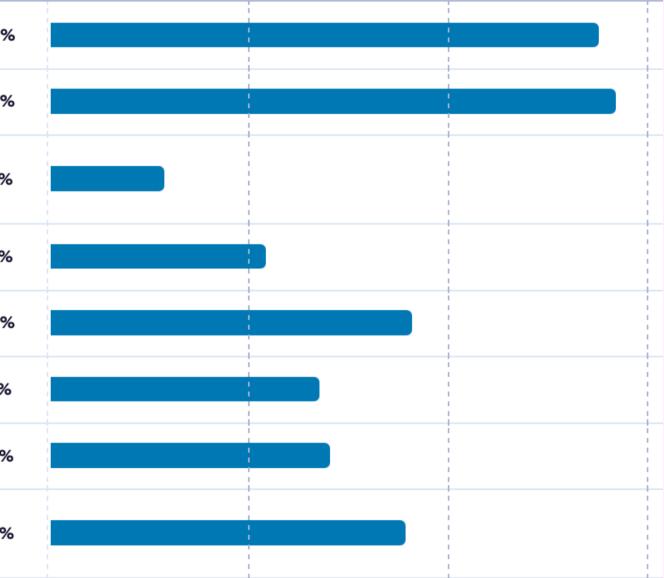

### **Behavior & Habits**

- 55.2% use loyalty / reward programs
- 56.9% use discount codes or coupons

### **Brand Goals & Discovery**

- Wants brands to be reliable and authentic
- Loyal to brands that she trusts
- Wants brands to be social responsible

### **Brands & Platforms**

beauty and fashion

• 11.4% buy products / services to access the community built around them

• Typically discovers brands from social media, websites or word of mouth

• Thinks the brand role is to help you improve your knowledge / skills