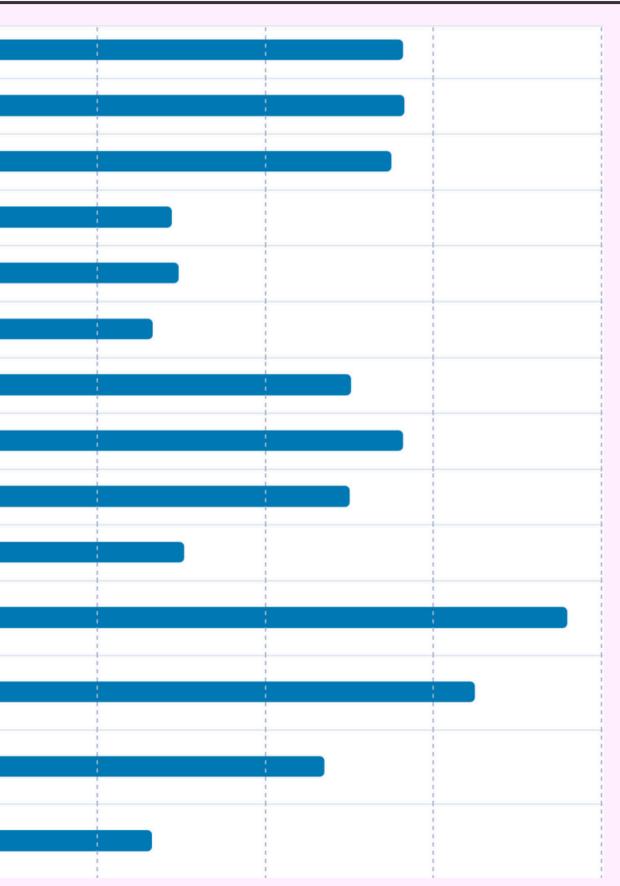

| Data points 4/5 🗸  | 1 |
|--------------------|---|
|                    |   |
|                    |   |
|                    |   |
|                    |   |
|                    |   |
|                    |   |
|                    |   |
| Data points 3/49 - | 1 |
|                    |   |
|                    |   |
|                    |   |
|                    |   |
|                    |   |
|                    |   |
|                    |   |

Data points 8/9 - :

Data points 2/57 - :

Data points 4/11 - :

| Favorite Social Media / Messaging Service <b>Snapchat</b>     | ▲ : | 1%   | 355.25k | 220.9 | 145   | 2.8%  |
|---------------------------------------------------------------|-----|------|---------|-------|-------|-------|
| Favorite Social Media / Messaging Service<br>Facebook         | ▲ : | 0.7% | 2.44M   | 152.2 | 835   | 19.4% |
| Favorite Social Media / Messaging Service<br>Instagram        | ▲ : | 0.7% | ЗМ      | 153.2 | 1.06k | 23.9% |
| Favorite Social Media / Messaging Service<br><b>LinkedIn</b>  | ▲ : | 0.8% | 184.57k | 181.5 | 57    | 1.5%  |
| Favorite Social Media / Messaging Service<br><b>Pinterest</b> | ▲ : | 1.4% | 602.26k | 321.6 | 213   | 4.8%  |
| Favorite Social Media / Messaging Service<br><b>TikTok</b>    | ▲ : | 0.6% | 2.33M   | 140   | 916   | 18.6% |
| Favorite Social Media / Messaging Service<br><b>Tumblr</b>    | ▲ : | 1.1% | 53.85k  | 251.8 | 22    | 0.4%  |
| Favorite Social Media / Messaging Service WhatsApp            | ▲ : | 0.1% | 610.09k | 30.5  | 202   | 4.8%  |

| Named Social Media / Messaging Services Used<br><b>Instagram</b><br>Daily                                | ⚠ : | 0.5% | 1.65M   | 121.9 | 591   | 13.1% |  |
|----------------------------------------------------------------------------------------------------------|-----|------|---------|-------|-------|-------|--|
| Named Social Media Services Used<br><b>Instagram</b><br>More than once a day                             | ⚠ : | 0.7% | 5.59M   | 161.1 | 2.01k | 44.4% |  |
| Personas: Social Media<br>Social Media Scrollers                                                         | ♪:  | 0.5% | 564.03k | 121.5 | 219   | 4.5%  |  |
| Social Media Actions by Platform<br><b>Instagram</b><br>Find funny / entertaining content, Follow / find | ♪ : | 0.7% | 8.21M   | 149.7 | 2.97k | 65.2% |  |
| Reasons for Using Social Media<br>Posting about your life (e.g. food, pets,<br>vacations, etc)           | ∴ : | 0.7% | 3.94M   | 163.4 | 1.44k | 31.3% |  |

| Social Media Actions by Platform<br><b>TikTok</b><br>Find funny / entertaining content, Follow / find  | ▲ : | 0.5% | 7.27M   | 116.9 | 2.69k | 57.8% |  |
|--------------------------------------------------------------------------------------------------------|-----|------|---------|-------|-------|-------|--|
| Named Social Media Services Used<br><b>TikTok</b><br>More than once a day, Daily                       | ▲ : | 0.5% | 5.38M   | 108.3 | 2.01k | 42.8% |  |
| Named Social Media / Messaging Services Used<br><b>TikTok</b><br>More than once a day, Daily           | ⚠ : | 0.5% | 5.38M   | 108.3 | 2.01k | 42.8% |  |
| TikTok Features / Actions<br>Participated in a trend (e.g. using trending<br>sounds & music)           | ▲ : | 0.5% | 1.24M   | 116.7 | 485   | 9.8%  |  |
| TikTok Features / Actions<br>Liked or commented on videos                                              | ♪ : | 0.6% | 4.77M   | 126.2 | 1.78k | 37.9% |  |
| TikTok Features / Actions<br><b>Watched a live stream</b>                                              | ♪ : | 0.5% | 3.22M   | 113.5 | 1.21k | 25.6% |  |
| TikTok Features / Actions<br><b>Used the discover page / searched for</b><br>something                 |     | 0.5% | 2.31M   | 121.3 | 888   | 18.4% |  |
| TikTok Features / Actions<br><b>Participated in a Hashtag Challenge initiated</b><br><b>by a brand</b> |     | 0.5% | 669.35k | 112   | 252   | 5.3%  |  |
| Online Activities in the Last Week: All<br><b>Watched a comedy / meme / viral video</b><br>Mobile      |     | 0.7% | 3.61M   | 157.5 | 1.32k | 28.7% |  |
| TikTok Features / Actions<br>Followed user or creator accounts                                         | ♪:  | 0.6% | G       | 141.9 | 1.31k | 27.1% |  |
| Online Activities in the Last Week: All<br><b>Watched a vlog / influencer video</b><br>Mobile          | ▲ : | 0.6% | 1.81M   | 127.5 | 673   | 14.4% |  |

| Named Social Media Services Used<br><b>Facebook</b><br>More than once a day, Daily                                           |   | : | 0.7% | 7.49M | 148   | 2.63k | 59.5% |  |
|------------------------------------------------------------------------------------------------------------------------------|---|---|------|-------|-------|-------|-------|--|
| Named Social Media / Messaging Services Used<br><b>Facebook</b><br>More than once a day, Daily                               |   | : | 0.7% | 7.49M | 148   | 2.63k | 59.5% |  |
| Facebook / Facebook Messenger Features / Actions<br><b>Watched a video</b>                                                   |   | : | 0.6% | 5.71M | 136.5 | 2.03k | 45.4% |  |
| Named Social Media / Messaging Services Used<br><b>Facebook Messenger</b><br>Daily                                           |   | : | 0.8% | 1.88M | 169.4 | 650   | 15%   |  |
| Social Media Actions by Platform<br><b>Facebook / Facebook Messenger</b><br>Find funny / entertaining content, Follow / find |   | : | 0.6% | 9.49M | 145.3 | 3.37k | 75.4% |  |
| Named Messaging Services Used<br><b>Facebook Messenger</b><br>More than once a day                                           | ♪ | : | 0.7% | 2.53M | 164.6 | 930   | 20.1% |  |
|                                                                                                                              |   |   |      |       |       |       |       |  |

| Favorite Social Media / Messaging Service<br><b>Snapchat</b>  | <u>^</u> | 1%   | 355.25k | 220.9 | 145   |
|---------------------------------------------------------------|----------|------|---------|-------|-------|
| Favorite Social Media / Messaging Service<br><b>Facebook</b>  | <u>.</u> | 0.7% | 2.44M   | 152.2 | 835   |
| Favorite Social Media / Messaging Service<br>Instagram        | <u>^</u> | 0.7% | ЗМ      | 153.2 | 1.06k |
| Favorite Social Media / Messaging Service<br><b>LinkedIn</b>  | ♪:       | 0.8% | 184.57k | 181.5 | 57    |
| Favorite Social Media / Messaging Service<br><b>Pinterest</b> | ♪:       | 1.4% | 602.26k | 321.6 | 213   |
| Favorite Social Media / Messaging Service<br><b>TikTok</b>    | ♪:       | 0.6% | 2.33M   | 140   | 916   |
| Favorite Social Media / Messaging Service<br><b>Tumblr</b>    | <u>.</u> | 1.1% | 53.85k  | 251.8 | 22    |
| Favorite Social Media / Messaging Service<br><b>WhatsApp</b>  | <u>^</u> | 0.1% | 610.09k | 30.5  | 202   |

| Attitudes: Brand Relationships<br>I use loyalty / reward programs                                        |     | 0.8% | 6.95M | 173.1 | 2.42k | 55.2% |
|----------------------------------------------------------------------------------------------------------|-----|------|-------|-------|-------|-------|
| Attitudes: Brand Relationships<br>I use discount codes or coupons                                        |     | 0.6% | 7.15M | 129   | 2.54k | 56.9% |
| Attitudes: Brand Relationships<br>I buy products / services to access the<br>community built around them | ♪ : | 0.4% | 1.44M | 81.2  | 522   | 11.4% |
| Brand Discovery<br>Ads seen on mobile or tablet apps                                                     | ♪:  | 0.5% | 2.74M | 103.4 | 1k    | 21.7% |
| Brand Discovery<br><b>Ads seen on social media</b>                                                       |     | 0.6% | 4.58M | 128.2 | 1.67k | 36.4% |
| Brand Discovery<br>Ads seen on websites                                                                  | ♪:  | 0.5% | 3.41M | 119.4 | 1.21k | 27.1% |
| Brand Discovery<br>Brand / product websites                                                              | ▲ : | 0.5% | 3.54M | 112.5 | 1.23k | 28.1% |
| Brand Discovery<br>Word-of-mouth recommendations from<br>friend or family members                        | ♪:  | 0.6% | 4.49M | 127.2 | 1.55k | 35.7% |
|                                                                                                          |     |      |       |       |       |       |

| Health, Fitness & Beauty Interests Fitness & exercise                                  | ♪:  | 0.7% | 7.11M | 153   | 2.48k | 56.5% |  |
|----------------------------------------------------------------------------------------|-----|------|-------|-------|-------|-------|--|
| <ul> <li>Health, Fitness &amp; Beauty Interests</li> <li>Beauty / cosmetics</li> </ul> | ♪:  | 0.8% | 7.14M | 190.4 | 2.55k | 56.7% |  |
| Health, Fitness & Beauty Interests Health foods / drinks                               | ♪ : | 0.6% | 6.94M | 131.1 | 2.46k | 55.1% |  |
| Personal Interests Business                                                            | ♪ : | 0.5% | 3.63M | 111.6 | 1.28k | 28.9% |  |
| <ul> <li>Personal Interests</li> <li>Charities / volunteering</li> </ul>               | ♪ : | 0.7% | 3.74M | 162.5 | 1.29k | 29.7% |  |
| Personal Interests     Entrepreneurship                                                | ♪ : | 0.5% | 3.35M | 115.5 | 1.22k | 26.6% |  |
| Personal Interests Fashion                                                             | ♪ : | 0.8% | 6.33M | 170.5 | 2.25k | 50.3% |  |
| Personal Interests Fitness & exercise                                                  | ♪ : | 0.7% | 7.11M | 153   | 2.48k | 56.5% |  |
| <ul> <li>Personal Interests</li> <li>Live events (e.g. music festivals)</li> </ul>     | ♪ : | 0.8% | 6.31M | 171.7 | 2.24k | 50.1% |  |
| Ownership vs Access Pay to access a product / service                                  | ♪ : | 0.4% | 3.81M | 86.9  | 1.36k | 30.3% |  |
| Attitudes: Values Being successful Important to me                                     | ♪ : | 0.6% | 9.57M | 143.6 | 3.41k | 76.1% |  |
| Attitudes: Values Challenging myself Important to me                                   | ♪ : | 0.7% | 8.19M | 162   | 2.94k | 65.1% |  |
| Attitudes: Values Contributing to my community Important to me                         | ♪ : | 0.7% | 5.93M | 146.4 | 2.08k | 47.1% |  |
| Attitudes: Values           Feeling accepted by others           Important to me       | ♪ : | 0.4% | 3.34M | 86.5  | 1.2k  | 26.5% |  |

| Personas: Lifestyle Foodies                                                   | ♪:  | 1.1% | 2.57M   | 253.4 | 902   | 20.4% |  |
|-------------------------------------------------------------------------------|-----|------|---------|-------|-------|-------|--|
| Personas: Lifestyle<br>Online Activists                                       | ▲ : | 0.7% | 1.4M    | 164.1 | 496   | 11.1% |  |
| Personas: Lifestyle Shopaholics                                               | ▲ : | 0.6% | 516.06k | 143   | 189   | 4.1%  |  |
| Personas: Lifestyle Socialites                                                | ♪ : | 0.5% | 1.32M   | 118.9 | 487   | 10.5% |  |
| Personas: Lifestyle Trend-Setters                                             | ♪ : | 0.6% | 886.42k | 135.1 | 321   | 7%    |  |
| Attitudes: Character Ambitious Describes me                                   | ∴ : | 1%   | 9.23M   | 234.9 | 3.28k | 73.4% |  |
| Attitudes: Character Career-focused Describes me                              | ♪ : | 0.8% | 8.68M   | 184.6 | 3.1k  | 69%   |  |
| Attitudes: Character<br><b>Fashion-conscious</b><br>Describes me              | ♪ : | 0.6% | 4.44M   | 129.2 | 1.56k | 35.3% |  |
| Attitudes: Character<br>Health-conscious<br>Describes me                      | ♪ : | 0.5% | 6.26M   | 104.1 | 2.17k | 49.7% |  |
| Attitudes: Character Social / outgoing Describes me                           | ☆:  | 0.5% | 6.1M    | 120.6 | 2.16k | 48.4% |  |
| Personal Interests     Eating out                                             | ♪ : | 0.8% | 8.35M   | 172   | 2.95k | 66.3% |  |
| Eat out at a restaurant Regulars                                              | ∴ : | 0.5% | 1.61M   | 116.6 | 390   | 13%   |  |
| Online Activities in the Last Week: All Taken a fitness class Mobile          | ♪ : | 0.6% | 740.53k | 125.8 | 265   | 5.9%  |  |
| Attitudes: Values           My faith / spirituality           Important to me | ▲ : | 0.6% | 6.87M   | 141.6 | 2.45k | 54.6% |  |
| Popular Culture & Leisure Interests Fashion                                   | ∴ : | 0.8% | 6.33M   | 170.5 | 2.25k | 50.3% |  |
| Attitudes: All 'Describes me' statements Fashion-conscious                    | ☆:  | 0.6% | 4.44M   | 129.2 | 1.56k | 35.3% |  |
| Personas: Social Media Social Fashionista                                     | ☆:  | 0.9% | 650.51k | 212.5 | 233   | 5.2%  |  |
| All Personas<br>Social Fashionista                                            | ♪ : | 0.9% | 650.51k | 212.5 | 233   | 5.2%  |  |

| Brand Role in Consumer's Life: Brand Qualities       A ::       0.6%       4.62M       129.7       1.16k       37.2%         Types of Websites and Apps Used (to Q4 2023)       A ::       0.6%       2.39M       126.7       838       19%         Pinterest Features / Actions       A ::       0.6%       2.39M       126.7       838       19%       1         Attitudes: Self-Perceptions       A ::       1.1%       3.45M       250.2       1.29k       27.4%       1         Attitudes: Self-Perceptions       A ::       0.7%       8.1M       151.5       2.85k       64.3%       1         Attitudes: All 'Describes me' statements       A ::       0.7%       8.1M       151.5       2.85k       64.3%       1         All Personas       A ::       0.7%       8.1M       151.5       2.85k       64.3%       1         All Personas       A ::       0.6%       457.05k       137.5       167       3.6%       1         All Personas       A ::       0.6%       6.26M       104.1       2.17k       49.7%       1         Personal Interests       A ::       0.6%       6.94M       131.1       2.46k       55.1%       1         Podocast Genres'       Hea                                                                                                                                                                                                                                                                                                                                                                                                                                                    |                                          |     |      |         |       |       |       |  |
|-----------------------------------------------------------------------------------------------------------------------------------------------------------------------------------------------------------------------------------------------------------------------------------------------------------------------------------------------------------------------------------------------------------------------------------------------------------------------------------------------------------------------------------------------------------------------------------------------------------------------------------------------------------------------------------------------------------------------------------------------------------------------------------------------------------------------------------------------------------------------------------------------------------------------------------------------------------------------------------------------------------------------------------------------------------------------------------------------------------------------------------------------------------------------------------------------------------------------------------------------------------------------------------------------------------------------------------------------------------------------------------------------------------------------------------------------------------------------------------------------------------------------------------------------------------------------------------------------------------------------------------|------------------------------------------|-----|------|---------|-------|-------|-------|--|
| Lifestyle and Fashion       ▲ :       0.6%       2.39M       126.7       838       19%         Pinterest Features / Actions       ▲ ::       1.1%       3.45M       250.2       1.29k       27.4%         Attitudes: Self-Perceptions       ▲ ::       0.7%       8.1M       151.5       2.85k       64.3%         Attitudes: All 'Describes me' statements       ▲ ::       0.7%       8.1M       151.5       2.85k       64.3%         Attitudes: All 'Describes me' statements       ▲ ::       0.7%       8.1M       151.5       2.85k       64.3%       =         Attitudes: All 'Describes me' statements       ▲ ::       0.7%       8.1M       151.5       2.85k       64.3%       =         All Personas       ▲ ::       0.7%       8.1M       151.5       2.85k       64.3%       =         All Personas       ▲ ::       0.6%       457.05k       137.5       167       3.6%       =         Attitudes: All 'Describes me' statements       ▲ ::       0.5%       6.26M       104.1       2.17k       49.7%       =         Personal Interests       ▲ ::       0.6%       6.94M       131.1       2.46k       55.1%       =         Perodcast Genres'       ▲ ::       0.                                                                                                                                                                                                                                                                                                                                                                                                                                            |                                          | ▲ : | 0.6% | 4.62M   | 129.7 | 1.16k | 37.2% |  |
| Style / clothing / beauty inspiration       A:       1.1%       3.45M       250.2       1.29k       27.4%         Attitudes: Self-Perceptions       A:       0.7%       8.1M       151.5       2.85k       64.3%         Attitudes: All 'Describes me' statements       A:       0.7%       8.1M       151.5       2.85k       64.3%         Attitudes: All 'Describes me' statements       A:       0.7%       8.1M       151.5       2.85k       64.3%         All Personas       A:       0.7%       8.1M       151.5       2.85k       64.3%       Image: constant of the statements       A:       0.6%       457.05k       137.5       167       3.6%       Image: constant of the statements of the stat |                                          | ♪:  | 0.6% | 2.39M   | 126.7 | 838   | 19%   |  |
| I take care of my appearance                                                                                                                                                                                                                                                                                                                                                                                                                                                                                                                                                                                                                                                                                                                                                                                                                                                                                                                                                                                                                                                                                                                                                                                                                                                                                                                                                                                                                                                                                                                                                                                                      |                                          | ♪:  | 1.1% | 3.45M   | 250.2 | 1.29k | 27.4% |  |
| I take care of my appearanceImage: Social ShoppersSocial ShoppersImage: Social ShoppersSocial Shop                                                                                                                                                                                                                                                                                               |                                          | ♪:  | 0.7% | 8.1M    | 151.5 | 2.85k | 64.3% |  |
| Social Shoppers       Image: S                                |                                          | ♪ : | 0.7% | 8.1M    | 151.5 | 2.85k | 64.3% |  |
| Health-conscious       Image: Marcon Scious       Ima                                                           |                                          | ♪:  | 0.6% | 457.05k | 137.5 | 167   | 3.6%  |  |
| Health foods / drinks       A :       0.6%       6.94M       131.1       2.46k       55.1%         Podcast Genres*       Health & lifestyle       A :       0.6%       3.02M       140.2       371       24.3%                                                                                                                                                                                                                                                                                                                                                                                                                                                                                                                                                                                                                                                                                                                                                                                                                                                                                                                                                                                                                                                                                                                                                                                                                                                                                                                                                                                                                    |                                          | ♪:  | 0.5% | 6.26M   | 104.1 | 2.17k | 49.7% |  |
| Health & lifestyle                                                                                                                                                                                                                                                                                                                                                                                                                                                                                                                                                                                                                                                                                                                                                                                                                                                                                                                                                                                                                                                                                                                                                                                                                                                                                                                                                                                                                                                                                                                                                                                                                |                                          | ♪:  | 0.6% | 6.94M   | 131.1 | 2.46k | 55.1% |  |
|                                                                                                                                                                                                                                                                                                                                                                                                                                                                                                                                                                                                                                                                                                                                                                                                                                                                                                                                                                                                                                                                                                                                                                                                                                                                                                                                                                                                                                                                                                                                                                                                                                   |                                          | ♪ : | 0.6% | 3.02M   | 140.2 | 371   | 24.3% |  |
| Personal interests         0.6%         6.04M         135.3         2.11k         48%                                                                                                                                                                                                                                                                                                                                                                                                                                                                                                                                                                                                                                                                                                                                                                                                                                                                                                                                                                                                                                                                                                                                                                                                                                                                                                                                                                                                                                                                                                                                             | Personal Interests Nutrition             | ♪:  | 0.6% | 6.04M   | 135.3 | 2.11k | 48%   |  |
| Health, Fitness & Beauty Interests <b>Autrition 135.3 2.11k 48%</b>                                                                                                                                                                                                                                                                                                                                                                                                                                                                                                                                                                                                                                                                                                                                                                                                                                                                                                                                                                                                                                                                                                                                                                                                                                                                                                                                                                                                                                                                                                                                                               |                                          | ♪:  | 0.6% | 6.04M   | 135.3 | 2.11k | 48%   |  |
| Attitudes: All 'Describes me' statements<br>I seek out alternative medicines and<br>therapies 0.8% 3.77M 174.7 1.33k 30%                                                                                                                                                                                                                                                                                                                                                                                                                                                                                                                                                                                                                                                                                                                                                                                                                                                                                                                                                                                                                                                                                                                                                                                                                                                                                                                                                                                                                                                                                                          | I seek out alternative medicines and     | ♪ : | 0.8% | 3.77M   | 174.7 | 1.33k | 30%   |  |
| Attitudes: Self-Perceptions          I seek out alternative medicines and therapies       0.8%       3.77M       174.7       1.33k       30%                                                                                                                                                                                                                                                                                                                                                                                                                                                                                                                                                                                                                                                                                                                                                                                                                                                                                                                                                                                                                                                                                                                                                                                                                                                                                                                                                                                                                                                                                      | I seek out alternative medicines and     | ▲ : | 0.8% | 3.77M   | 174.7 | 1.33k | 30%   |  |
| Types of Websites and Apps Used (to Q4 2023)         1         1         1         1         1         1         1         1         1         1         1         1         1         1         1         1         1         1         1         1         1         1         1         1         1         1         1         1         1         1         1         1         1         1         1         1         1         1         1         1         1         1         1         1         1         1         1         1         1         1         1         1         1         1         1         1         1         1         1         1         1         1         1         1         1         1         1         1         1         1         1         1         1         1         1         1         1         1         1         1         1         1         1         1         1         1         1         1         1         1         1         1         1         1         1         1         1         1         1         1         1         1 <th1< th="">         1<td></td><td>♪:</td><td>0.7%</td><td>3.1M</td><td>146.4</td><td>1.09k</td><td>24.7%</td><td></td></th1<>                                                                                                                                                                                                                                                                                                                                                                                           |                                          | ♪:  | 0.7% | 3.1M    | 146.4 | 1.09k | 24.7% |  |
| Pinterest Features / Actions         Health / fitness inspiration                                                                                                                                                                                                                                                                                                                                                                                                                                                                                                                                                                                                                                                                                                                                                                                                                                                                                                                                                                                                                                                                                                                                                                                                                                                                                                                                                                                                                                                                                                                                                                 |                                          | ▲ : | 1.2% | 2.31M   | 258.7 | 858   | 18.3% |  |
| Attitudes: Self-Perceptions<br>I am comfortable talking about my mental A : 0.8% 6.89M 172.7 2.46k 54.8%<br>health                                                                                                                                                                                                                                                                                                                                                                                                                                                                                                                                                                                                                                                                                                                                                                                                                                                                                                                                                                                                                                                                                                                                                                                                                                                                                                                                                                                                                                                                                                                | I am comfortable talking about my mental | ▲ : | 0.8% | 6.89M   | 172.7 | 2.46k | 54.8% |  |
| Attitudes: All 'Describes me' statements<br>I am comfortable talking about my mental A : 0.8% 6.89M 172.7 2.46k 54.8%<br>health                                                                                                                                                                                                                                                                                                                                                                                                                                                                                                                                                                                                                                                                                                                                                                                                                                                                                                                                                                                                                                                                                                                                                                                                                                                                                                                                                                                                                                                                                                   | I am comfortable talking about my mental | ▲ : | 0.8% | 6.89M   | 172.7 | 2.46k | 54.8% |  |
| □ Vacation Types<br>Spa / retreat 0.9% 6.6M 198.6 2.38k 52.5%                                                                                                                                                                                                                                                                                                                                                                                                                                                                                                                                                                                                                                                                                                                                                                                                                                                                                                                                                                                                                                                                                                                                                                                                                                                                                                                                                                                                                                                                                                                                                                     |                                          | ▲ : | 0.9% | 6.6M    | 198.6 | 2.38k | 52.5% |  |