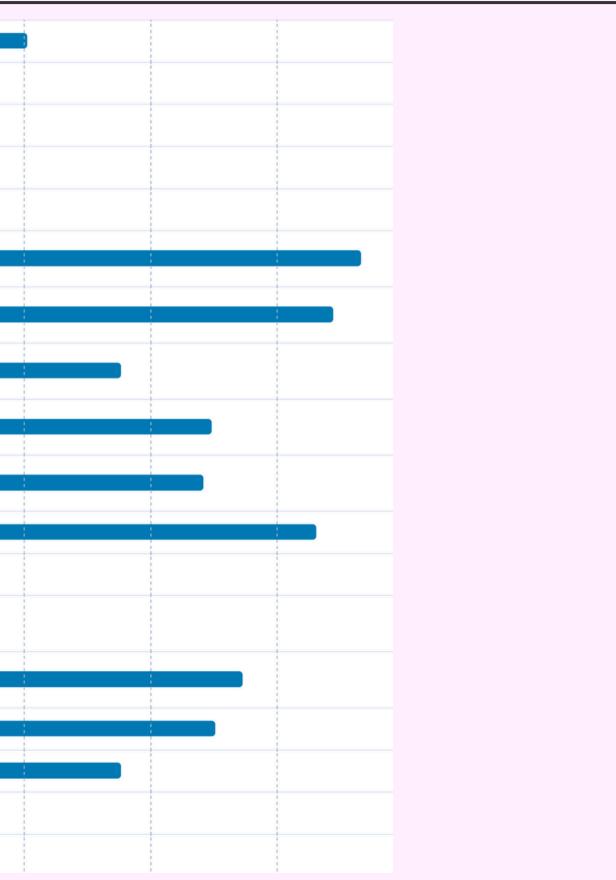

| Data points 4/5 🗸  | 1 |
|--------------------|---|
|                    |   |
|                    |   |
|                    |   |
|                    |   |
|                    |   |
|                    |   |
|                    |   |
| Data points 3/49 - | 1 |
|                    |   |
|                    |   |
|                    |   |
|                    |   |
|                    |   |
|                    |   |
|                    |   |

Data points 8/9 - :

Data points 2/57 - :

Data points 4/11 - :

| Favorite Social Media / Messaging Service <b>Snapchat</b>     | ▲ : | 1%   | 355.25k | 220.9 | 145   | 2.8%  |
|---------------------------------------------------------------|-----|------|---------|-------|-------|-------|
| Favorite Social Media / Messaging Service<br>Facebook         | ▲ : | 0.7% | 2.44M   | 152.2 | 835   | 19.4% |
| Favorite Social Media / Messaging Service<br>Instagram        | ▲ : | 0.7% | ЗМ      | 153.2 | 1.06k | 23.9% |
| Favorite Social Media / Messaging Service<br><b>LinkedIn</b>  | ▲ : | 0.8% | 184.57k | 181.5 | 57    | 1.5%  |
| Favorite Social Media / Messaging Service<br><b>Pinterest</b> | ▲ : | 1.4% | 602.26k | 321.6 | 213   | 4.8%  |
| Favorite Social Media / Messaging Service<br><b>TikTok</b>    | ▲ : | 0.6% | 2.33M   | 140   | 916   | 18.6% |
| Favorite Social Media / Messaging Service<br><b>Tumblr</b>    | ▲ : | 1.1% | 53.85k  | 251.8 | 22    | 0.4%  |
| Favorite Social Media / Messaging Service WhatsApp            | ▲ : | 0.1% | 610.09k | 30.5  | 202   | 4.8%  |

| Named Social Media / Messaging Services Used<br><b>Instagram</b><br>Daily                                | ⚠ : | 0.5% | 1.65M   | 121.9 | 591   | 13.1% |  |
|----------------------------------------------------------------------------------------------------------|-----|------|---------|-------|-------|-------|--|
| Named Social Media Services Used<br><b>Instagram</b><br>More than once a day                             | ⚠ : | 0.7% | 5.59M   | 161.1 | 2.01k | 44.4% |  |
| Personas: Social Media<br>Social Media Scrollers                                                         | ♪:  | 0.5% | 564.03k | 121.5 | 219   | 4.5%  |  |
| Social Media Actions by Platform<br><b>Instagram</b><br>Find funny / entertaining content, Follow / find | ♪ : | 0.7% | 8.21M   | 149.7 | 2.97k | 65.2% |  |
| Reasons for Using Social Media<br>Posting about your life (e.g. food, pets,<br>vacations, etc)           | ∴ : | 0.7% | 3.94M   | 163.4 | 1.44k | 31.3% |  |

| Social Media Actions by Platform<br><b>TikTok</b><br>Find funny / entertaining content, Follow / find  | ▲ : | 0.5% | 7.27M   | 116.9 | 2.69k | 57.8% |  |
|--------------------------------------------------------------------------------------------------------|-----|------|---------|-------|-------|-------|--|
| Named Social Media Services Used<br><b>TikTok</b><br>More than once a day, Daily                       | ▲ : | 0.5% | 5.38M   | 108.3 | 2.01k | 42.8% |  |
| Named Social Media / Messaging Services Used<br><b>TikTok</b><br>More than once a day, Daily           | ⚠ : | 0.5% | 5.38M   | 108.3 | 2.01k | 42.8% |  |
| TikTok Features / Actions<br>Participated in a trend (e.g. using trending<br>sounds & music)           | ▲ : | 0.5% | 1.24M   | 116.7 | 485   | 9.8%  |  |
| TikTok Features / Actions<br>Liked or commented on videos                                              | ♪ : | 0.6% | 4.77M   | 126.2 | 1.78k | 37.9% |  |
| TikTok Features / Actions<br><b>Watched a live stream</b>                                              | ♪ : | 0.5% | 3.22M   | 113.5 | 1.21k | 25.6% |  |
| TikTok Features / Actions<br><b>Used the discover page / searched for</b><br>something                 |     | 0.5% | 2.31M   | 121.3 | 888   | 18.4% |  |
| TikTok Features / Actions<br><b>Participated in a Hashtag Challenge initiated</b><br><b>by a brand</b> |     | 0.5% | 669.35k | 112   | 252   | 5.3%  |  |
| Online Activities in the Last Week: All<br><b>Watched a comedy / meme / viral video</b><br>Mobile      |     | 0.7% | 3.61M   | 157.5 | 1.32k | 28.7% |  |
| TikTok Features / Actions<br>Followed user or creator accounts                                         | ♪:  | 0.6% | G       | 141.9 | 1.31k | 27.1% |  |
| Online Activities in the Last Week: All<br><b>Watched a vlog / influencer video</b><br>Mobile          | ▲ : | 0.6% | 1.81M   | 127.5 | 673   | 14.4% |  |

| Named Social Media Services Used<br><b>Facebook</b><br>More than once a day, Daily                                           |   | : | 0.7% | 7.49M | 148   | 2.63k | 59.5% |  |
|------------------------------------------------------------------------------------------------------------------------------|---|---|------|-------|-------|-------|-------|--|
| Named Social Media / Messaging Services Used<br><b>Facebook</b><br>More than once a day, Daily                               |   | : | 0.7% | 7.49M | 148   | 2.63k | 59.5% |  |
| Facebook / Facebook Messenger Features / Actions<br><b>Watched a video</b>                                                   |   | : | 0.6% | 5.71M | 136.5 | 2.03k | 45.4% |  |
| Named Social Media / Messaging Services Used<br><b>Facebook Messenger</b><br>Daily                                           |   | : | 0.8% | 1.88M | 169.4 | 650   | 15%   |  |
| Social Media Actions by Platform<br><b>Facebook / Facebook Messenger</b><br>Find funny / entertaining content, Follow / find |   | : | 0.6% | 9.49M | 145.3 | 3.37k | 75.4% |  |
| Named Messaging Services Used<br><b>Facebook Messenger</b><br>More than once a day                                           | ♪ | : | 0.7% | 2.53M | 164.6 | 930   | 20.1% |  |
|                                                                                                                              |   |   |      |       |       |       |       |  |

| Favorite Social Media / Messaging Service<br><b>Snapchat</b>  | <u>^</u> | 1%   | 355.25k | 220.9 | 145   |
|---------------------------------------------------------------|----------|------|---------|-------|-------|
| Favorite Social Media / Messaging Service<br><b>Facebook</b>  | <u>.</u> | 0.7% | 2.44M   | 152.2 | 835   |
| Favorite Social Media / Messaging Service<br>Instagram        | <u>^</u> | 0.7% | ЗМ      | 153.2 | 1.06k |
| Favorite Social Media / Messaging Service<br><b>LinkedIn</b>  | ♪:       | 0.8% | 184.57k | 181.5 | 57    |
| Favorite Social Media / Messaging Service<br><b>Pinterest</b> | ♪:       | 1.4% | 602.26k | 321.6 | 213   |
| Favorite Social Media / Messaging Service<br><b>TikTok</b>    | ♪:       | 0.6% | 2.33M   | 140   | 916   |
| Favorite Social Media / Messaging Service<br><b>Tumblr</b>    | <u>.</u> | 1.1% | 53.85k  | 251.8 | 22    |
| Favorite Social Media / Messaging Service<br><b>WhatsApp</b>  | <u>^</u> | 0.1% | 610.09k | 30.5  | 202   |

| Attitudes: Brand Relationships<br>I use loyalty / reward programs                                        |     | 0.8% | 6.95M | 173.1 | 2.42k | 55.2% |
|----------------------------------------------------------------------------------------------------------|-----|------|-------|-------|-------|-------|
| Attitudes: Brand Relationships<br>I use discount codes or coupons                                        |     | 0.6% | 7.15M | 129   | 2.54k | 56.9% |
| Attitudes: Brand Relationships<br>I buy products / services to access the<br>community built around them | ♪ : | 0.4% | 1.44M | 81.2  | 522   | 11.4% |
| Brand Discovery<br>Ads seen on mobile or tablet apps                                                     | ♪:  | 0.5% | 2.74M | 103.4 | 1k    | 21.7% |
| Brand Discovery<br><b>Ads seen on social media</b>                                                       |     | 0.6% | 4.58M | 128.2 | 1.67k | 36.4% |
| Brand Discovery<br>Ads seen on websites                                                                  | ♪:  | 0.5% | 3.41M | 119.4 | 1.21k | 27.1% |
| Brand Discovery<br>Brand / product websites                                                              | ▲ : | 0.5% | 3.54M | 112.5 | 1.23k | 28.1% |
| Brand Discovery<br>Word-of-mouth recommendations from<br>friend or family members                        | ♪:  | 0.6% | 4.49M | 127.2 | 1.55k | 35.7% |
|                                                                                                          |     |      |       |       |       |       |

| Health, Fitness & Beauty Interests Fitness & exercise                                  | ♪:  | 0.7% | 7.11M | 153   | 2.48k | 56.5% |  |
|----------------------------------------------------------------------------------------|-----|------|-------|-------|-------|-------|--|
| <ul> <li>Health, Fitness &amp; Beauty Interests</li> <li>Beauty / cosmetics</li> </ul> | ♪:  | 0.8% | 7.14M | 190.4 | 2.55k | 56.7% |  |
| Health, Fitness & Beauty Interests Health foods / drinks                               | ♪ : | 0.6% | 6.94M | 131.1 | 2.46k | 55.1% |  |
| Personal Interests Business                                                            | ♪ : | 0.5% | 3.63M | 111.6 | 1.28k | 28.9% |  |
| <ul> <li>Personal Interests</li> <li>Charities / volunteering</li> </ul>               | ♪ : | 0.7% | 3.74M | 162.5 | 1.29k | 29.7% |  |
| Personal Interests     Entrepreneurship                                                | ♪ : | 0.5% | 3.35M | 115.5 | 1.22k | 26.6% |  |
| Personal Interests Fashion                                                             | ♪ : | 0.8% | 6.33M | 170.5 | 2.25k | 50.3% |  |
| Personal Interests Fitness & exercise                                                  | ♪ : | 0.7% | 7.11M | 153   | 2.48k | 56.5% |  |
| <ul> <li>Personal Interests</li> <li>Live events (e.g. music festivals)</li> </ul>     | ♪ : | 0.8% | 6.31M | 171.7 | 2.24k | 50.1% |  |
| Ownership vs Access Pay to access a product / service                                  | ♪ : | 0.4% | 3.81M | 86.9  | 1.36k | 30.3% |  |
| Attitudes: Values Being successful Important to me                                     | ♪ : | 0.6% | 9.57M | 143.6 | 3.41k | 76.1% |  |
| Attitudes: Values Challenging myself Important to me                                   | ♪ : | 0.7% | 8.19M | 162   | 2.94k | 65.1% |  |
| Attitudes: Values Contributing to my community Important to me                         | ♪ : | 0.7% | 5.93M | 146.4 | 2.08k | 47.1% |  |
| Attitudes: Values           Feeling accepted by others           Important to me       | ♪ : | 0.4% | 3.34M | 86.5  | 1.2k  | 26.5% |  |

| Personas: Lifestyle Foodies                                                   | ♪:  | 1.1% | 2.57M   | 253.4 | 902   | 20.4% |  |
|-------------------------------------------------------------------------------|-----|------|---------|-------|-------|-------|--|
| Personas: Lifestyle<br>Online Activists                                       | ▲ : | 0.7% | 1.4M    | 164.1 | 496   | 11.1% |  |
| Personas: Lifestyle Shopaholics                                               | ▲ : | 0.6% | 516.06k | 143   | 189   | 4.1%  |  |
| Personas: Lifestyle Socialites                                                | ♪ : | 0.5% | 1.32M   | 118.9 | 487   | 10.5% |  |
| Personas: Lifestyle Trend-Setters                                             | ♪ : | 0.6% | 886.42k | 135.1 | 321   | 7%    |  |
| Attitudes: Character Ambitious Describes me                                   | ∴ : | 1%   | 9.23M   | 234.9 | 3.28k | 73.4% |  |
| Attitudes: Character Career-focused Describes me                              | ♪ : | 0.8% | 8.68M   | 184.6 | 3.1k  | 69%   |  |
| Attitudes: Character<br><b>Fashion-conscious</b><br>Describes me              | ♪ : | 0.6% | 4.44M   | 129.2 | 1.56k | 35.3% |  |
| Attitudes: Character<br>Health-conscious<br>Describes me                      | ♪ : | 0.5% | 6.26M   | 104.1 | 2.17k | 49.7% |  |
| Attitudes: Character Social / outgoing Describes me                           | ☆:  | 0.5% | 6.1M    | 120.6 | 2.16k | 48.4% |  |
| Personal Interests     Eating out                                             | ♪ : | 0.8% | 8.35M   | 172   | 2.95k | 66.3% |  |
| Eat out at a restaurant Regulars                                              | ∴ : | 0.5% | 1.61M   | 116.6 | 390   | 13%   |  |
| Online Activities in the Last Week: All Taken a fitness class Mobile          | ♪ : | 0.6% | 740.53k | 125.8 | 265   | 5.9%  |  |
| Attitudes: Values           My faith / spirituality           Important to me | ▲ : | 0.6% | 6.87M   | 141.6 | 2.45k | 54.6% |  |
| Popular Culture & Leisure Interests Fashion                                   | ∴ : | 0.8% | 6.33M   | 170.5 | 2.25k | 50.3% |  |
| Attitudes: All 'Describes me' statements Fashion-conscious                    | ☆:  | 0.6% | 4.44M   | 129.2 | 1.56k | 35.3% |  |
| Personas: Social Media Social Fashionista                                     | ☆:  | 0.9% | 650.51k | 212.5 | 233   | 5.2%  |  |
| All Personas<br>Social Fashionista                                            | ♪ : | 0.9% | 650.51k | 212.5 | 233   | 5.2%  |  |

| Brand Role in Consumer's Life: Brand Qualities       A ::       0.6%       4.62M       129.7       1.16k       37.2%         Types of Websites and Apps Used (to Q4 2023)       A ::       0.6%       2.39M       126.7       838       19%         Pinterest Features / Actions       A ::       0.6%       2.39M       126.7       838       19%       1         Attitudes: Self-Perceptions       A ::       1.1%       3.45M       250.2       1.29k       27.4%       1         Attitudes: Self-Perceptions       A ::       0.7%       8.1M       151.5       2.85k       64.3%       1         Attitudes: All 'Describes me' statements       A ::       0.7%       8.1M       151.5       2.85k       64.3%       1         All Personas       A ::       0.7%       8.1M       151.5       2.85k       64.3%       1         All Personas       A ::       0.6%       457.05k       137.5       167       3.6%       1         All Personas       A ::       0.6%       6.26M       104.1       2.17k       49.7%       1         Personal Interests       A ::       0.6%       6.94M       131.1       2.46k       55.1%       1         Podocast Genres'       Hea                                                                                                                                                                                                                                                                                                                                                                                                                                                    |                                          |     |      |         |       |       |       |  |
|-----------------------------------------------------------------------------------------------------------------------------------------------------------------------------------------------------------------------------------------------------------------------------------------------------------------------------------------------------------------------------------------------------------------------------------------------------------------------------------------------------------------------------------------------------------------------------------------------------------------------------------------------------------------------------------------------------------------------------------------------------------------------------------------------------------------------------------------------------------------------------------------------------------------------------------------------------------------------------------------------------------------------------------------------------------------------------------------------------------------------------------------------------------------------------------------------------------------------------------------------------------------------------------------------------------------------------------------------------------------------------------------------------------------------------------------------------------------------------------------------------------------------------------------------------------------------------------------------------------------------------------|------------------------------------------|-----|------|---------|-------|-------|-------|--|
| Lifestyle and Fashion       ▲ :       0.6%       2.39M       126.7       838       19%         Pinterest Features / Actions       ▲ ::       1.1%       3.45M       250.2       1.29k       27.4%         Attitudes: Self-Perceptions       ▲ ::       0.7%       8.1M       151.5       2.85k       64.3%         Attitudes: All 'Describes me' statements       ▲ ::       0.7%       8.1M       151.5       2.85k       64.3%         Attitudes: All 'Describes me' statements       ▲ ::       0.7%       8.1M       151.5       2.85k       64.3%       =         Attitudes: All 'Describes me' statements       ▲ ::       0.7%       8.1M       151.5       2.85k       64.3%       =         All Personas       ▲ ::       0.7%       8.1M       151.5       2.85k       64.3%       =         All Personas       ▲ ::       0.6%       457.05k       137.5       167       3.6%       =         Attitudes: All 'Describes me' statements       ▲ ::       0.5%       6.26M       104.1       2.17k       49.7%       =         Personal Interests       ▲ ::       0.6%       6.94M       131.1       2.46k       55.1%       =         Perodcast Genres'       ▲ ::       0.                                                                                                                                                                                                                                                                                                                                                                                                                                            |                                          | ▲ : | 0.6% | 4.62M   | 129.7 | 1.16k | 37.2% |  |
| Style / clothing / beauty inspiration       A:       1.1%       3.45M       250.2       1.29k       27.4%         Attitudes: Self-Perceptions       A:       0.7%       8.1M       151.5       2.85k       64.3%         Attitudes: All 'Describes me' statements       A:       0.7%       8.1M       151.5       2.85k       64.3%         Attitudes: All 'Describes me' statements       A:       0.7%       8.1M       151.5       2.85k       64.3%         All Personas       A:       0.7%       8.1M       151.5       2.85k       64.3%       Image: constant of the statements       A:       0.6%       457.05k       137.5       167       3.6%       Image: constant of the statements of the stat |                                          | ♪:  | 0.6% | 2.39M   | 126.7 | 838   | 19%   |  |
| I take care of my appearance                                                                                                                                                                                                                                                                                                                                                                                                                                                                                                                                                                                                                                                                                                                                                                                                                                                                                                                                                                                                                                                                                                                                                                                                                                                                                                                                                                                                                                                                                                                                                                                                      |                                          | ♪:  | 1.1% | 3.45M   | 250.2 | 1.29k | 27.4% |  |
| I take care of my appearanceImage: Social ShoppersSocial ShoppersImage: Social ShoppersSocial Shop                                                                                                                                                                                                                                                                                               |                                          | ♪:  | 0.7% | 8.1M    | 151.5 | 2.85k | 64.3% |  |
| Social Shoppers       Image: S                                |                                          | ♪ : | 0.7% | 8.1M    | 151.5 | 2.85k | 64.3% |  |
| Health-conscious       Image: Marcon Scious       Ima                                                           |                                          | ♪:  | 0.6% | 457.05k | 137.5 | 167   | 3.6%  |  |
| Health foods / drinks       A :       0.6%       6.94M       131.1       2.46k       55.1%         Podcast Genres*       Health & lifestyle       A :       0.6%       3.02M       140.2       371       24.3%                                                                                                                                                                                                                                                                                                                                                                                                                                                                                                                                                                                                                                                                                                                                                                                                                                                                                                                                                                                                                                                                                                                                                                                                                                                                                                                                                                                                                    |                                          | ♪:  | 0.5% | 6.26M   | 104.1 | 2.17k | 49.7% |  |
| Health & lifestyle                                                                                                                                                                                                                                                                                                                                                                                                                                                                                                                                                                                                                                                                                                                                                                                                                                                                                                                                                                                                                                                                                                                                                                                                                                                                                                                                                                                                                                                                                                                                                                                                                |                                          | ♪:  | 0.6% | 6.94M   | 131.1 | 2.46k | 55.1% |  |
|                                                                                                                                                                                                                                                                                                                                                                                                                                                                                                                                                                                                                                                                                                                                                                                                                                                                                                                                                                                                                                                                                                                                                                                                                                                                                                                                                                                                                                                                                                                                                                                                                                   |                                          | ♪ : | 0.6% | 3.02M   | 140.2 | 371   | 24.3% |  |
| Personal interests         0.6%         6.04M         135.3         2.11k         48%                                                                                                                                                                                                                                                                                                                                                                                                                                                                                                                                                                                                                                                                                                                                                                                                                                                                                                                                                                                                                                                                                                                                                                                                                                                                                                                                                                                                                                                                                                                                             | Personal Interests Nutrition             | ♪:  | 0.6% | 6.04M   | 135.3 | 2.11k | 48%   |  |
| Health, Fitness & Beauty Interests <b>Autrition 135.3 2.11k 48%</b>                                                                                                                                                                                                                                                                                                                                                                                                                                                                                                                                                                                                                                                                                                                                                                                                                                                                                                                                                                                                                                                                                                                                                                                                                                                                                                                                                                                                                                                                                                                                                               |                                          | ♪:  | 0.6% | 6.04M   | 135.3 | 2.11k | 48%   |  |
| Attitudes: All 'Describes me' statements<br>I seek out alternative medicines and<br>therapies 0.8% 3.77M 174.7 1.33k 30%                                                                                                                                                                                                                                                                                                                                                                                                                                                                                                                                                                                                                                                                                                                                                                                                                                                                                                                                                                                                                                                                                                                                                                                                                                                                                                                                                                                                                                                                                                          | I seek out alternative medicines and     | ♪ : | 0.8% | 3.77M   | 174.7 | 1.33k | 30%   |  |
| Attitudes: Self-Perceptions          I seek out alternative medicines and therapies       0.8%       3.77M       174.7       1.33k       30%                                                                                                                                                                                                                                                                                                                                                                                                                                                                                                                                                                                                                                                                                                                                                                                                                                                                                                                                                                                                                                                                                                                                                                                                                                                                                                                                                                                                                                                                                      | I seek out alternative medicines and     | ▲ : | 0.8% | 3.77M   | 174.7 | 1.33k | 30%   |  |
| Types of Websites and Apps Used (to Q4 2023)         1         1         1         1         1         1         1         1         1         1         1         1         1         1         1         1         1         1         1         1         1         1         1         1         1         1         1         1         1         1         1         1         1         1         1         1         1         1         1         1         1         1         1         1         1         1         1         1         1         1         1         1         1         1         1         1         1         1         1         1         1         1         1         1         1         1         1         1         1         1         1         1         1         1         1         1         1         1         1         1         1         1         1         1         1         1         1         1         1         1         1         1         1         1         1         1         1         1         1         1         1         1 <th1< th="">         1<td></td><td>♪:</td><td>0.7%</td><td>3.1M</td><td>146.4</td><td>1.09k</td><td>24.7%</td><td></td></th1<>                                                                                                                                                                                                                                                                                                                                                                                           |                                          | ♪:  | 0.7% | 3.1M    | 146.4 | 1.09k | 24.7% |  |
| Pinterest Features / Actions         Health / fitness inspiration                                                                                                                                                                                                                                                                                                                                                                                                                                                                                                                                                                                                                                                                                                                                                                                                                                                                                                                                                                                                                                                                                                                                                                                                                                                                                                                                                                                                                                                                                                                                                                 |                                          | ▲ : | 1.2% | 2.31M   | 258.7 | 858   | 18.3% |  |
| Attitudes: Self-Perceptions<br>I am comfortable talking about my mental A : 0.8% 6.89M 172.7 2.46k 54.8%<br>health                                                                                                                                                                                                                                                                                                                                                                                                                                                                                                                                                                                                                                                                                                                                                                                                                                                                                                                                                                                                                                                                                                                                                                                                                                                                                                                                                                                                                                                                                                                | I am comfortable talking about my mental | ▲ : | 0.8% | 6.89M   | 172.7 | 2.46k | 54.8% |  |
| Attitudes: All 'Describes me' statements<br>I am comfortable talking about my mental A : 0.8% 6.89M 172.7 2.46k 54.8%<br>health                                                                                                                                                                                                                                                                                                                                                                                                                                                                                                                                                                                                                                                                                                                                                                                                                                                                                                                                                                                                                                                                                                                                                                                                                                                                                                                                                                                                                                                                                                   | I am comfortable talking about my mental | ▲ : | 0.8% | 6.89M   | 172.7 | 2.46k | 54.8% |  |
| □ Vacation Types<br>Spa / retreat 0.9% 6.6M 198.6 2.38k 52.5%                                                                                                                                                                                                                                                                                                                                                                                                                                                                                                                                                                                                                                                                                                                                                                                                                                                                                                                                                                                                                                                                                                                                                                                                                                                                                                                                                                                                                                                                                                                                                                     |                                          | ▲ : | 0.9% | 6.6M    | 198.6 | 2.38k | 52.5% |  |