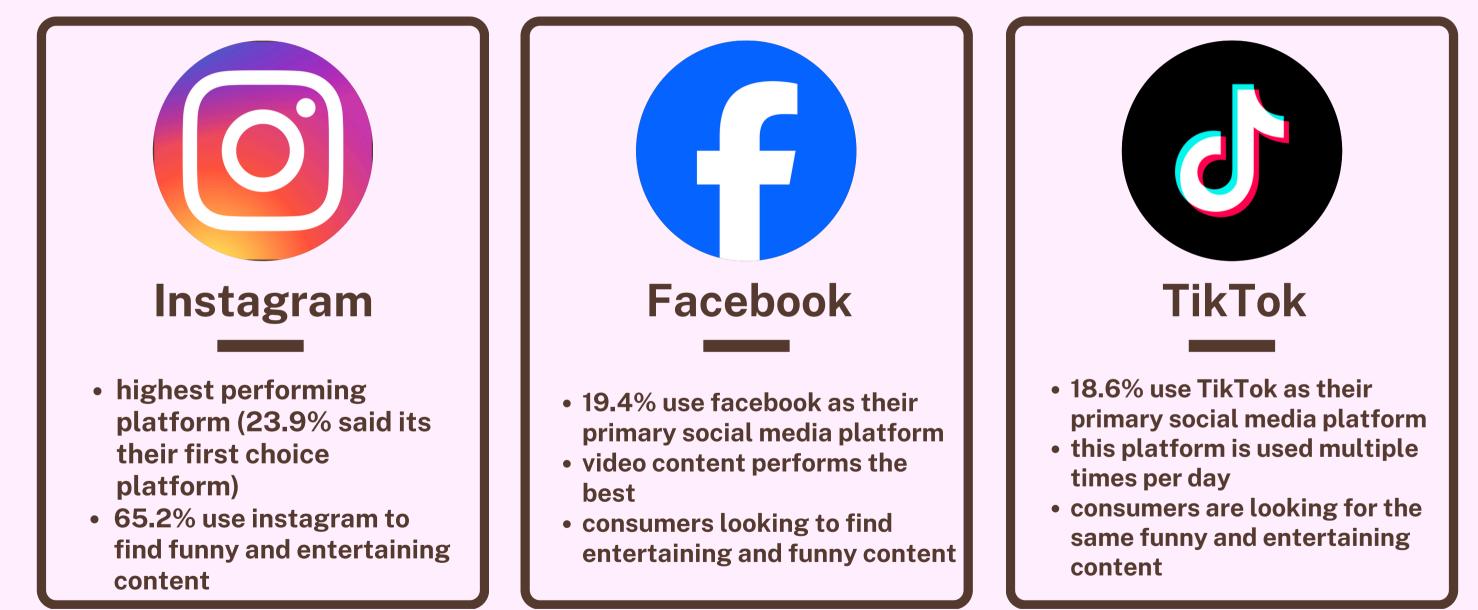

#### **Media Habits**

# Funny/Entertaining Content as a way to Connect

CNY Women's network should be using their platforms in different ways to best connect with their audience. Posting interesting content that users can find funny and engage with will perform well.

Data points 8/9 - :

Data points 2/57 - :

Data points 4/11 - :

| Favorite Social Media / Messaging Service <b>Snapchat</b>     | ▲ : | 1%   | 355.25k | 220.9 | 145   | 2.8%  |
|---------------------------------------------------------------|-----|------|---------|-------|-------|-------|
| Favorite Social Media / Messaging Service<br>Facebook         | ▲ : | 0.7% | 2.44M   | 152.2 | 835   | 19.4% |
| Favorite Social Media / Messaging Service<br>Instagram        | ▲ : | 0.7% | ЗМ      | 153.2 | 1.06k | 23.9% |
| Favorite Social Media / Messaging Service<br><b>LinkedIn</b>  | ▲ : | 0.8% | 184.57k | 181.5 | 57    | 1.5%  |
| Favorite Social Media / Messaging Service<br><b>Pinterest</b> | ▲ : | 1.4% | 602.26k | 321.6 | 213   | 4.8%  |
| Favorite Social Media / Messaging Service<br><b>TikTok</b>    | ▲ : | 0.6% | 2.33M   | 140   | 916   | 18.6% |
| Favorite Social Media / Messaging Service<br><b>Tumblr</b>    | ▲ : | 1.1% | 53.85k  | 251.8 | 22    | 0.4%  |
| Favorite Social Media / Messaging Service WhatsApp            | ▲ : | 0.1% | 610.09k | 30.5  | 202   | 4.8%  |

| Named Social Media / Messaging Services Used<br><b>Instagram</b><br>Daily                                | ⚠ : | 0.5% | 1.65M   | 121.9 | 591   | 13.1% |  |
|----------------------------------------------------------------------------------------------------------|-----|------|---------|-------|-------|-------|--|
| Named Social Media Services Used<br><b>Instagram</b><br>More than once a day                             | ⚠ : | 0.7% | 5.59M   | 161.1 | 2.01k | 44.4% |  |
| Personas: Social Media<br>Social Media Scrollers                                                         | ♪:  | 0.5% | 564.03k | 121.5 | 219   | 4.5%  |  |
| Social Media Actions by Platform<br><b>Instagram</b><br>Find funny / entertaining content, Follow / find | ♪ : | 0.7% | 8.21M   | 149.7 | 2.97k | 65.2% |  |
| Reasons for Using Social Media<br>Posting about your life (e.g. food, pets,<br>vacations, etc)           | ∴ : | 0.7% | 3.94M   | 163.4 | 1.44k | 31.3% |  |

| Social Media Actions by Platform<br><b>TikTok</b><br>Find funny / entertaining content, Follow / find  | ▲ : | 0.5% | 7.27M   | 116.9 | 2.69k | 57.8% |  |
|--------------------------------------------------------------------------------------------------------|-----|------|---------|-------|-------|-------|--|
| Named Social Media Services Used<br><b>TikTok</b><br>More than once a day, Daily                       | ▲ : | 0.5% | 5.38M   | 108.3 | 2.01k | 42.8% |  |
| Named Social Media / Messaging Services Used<br><b>TikTok</b><br>More than once a day, Daily           | ⚠ : | 0.5% | 5.38M   | 108.3 | 2.01k | 42.8% |  |
| TikTok Features / Actions<br>Participated in a trend (e.g. using trending<br>sounds & music)           | ▲ : | 0.5% | 1.24M   | 116.7 | 485   | 9.8%  |  |
| TikTok Features / Actions<br>Liked or commented on videos                                              | ♪ : | 0.6% | 4.77M   | 126.2 | 1.78k | 37.9% |  |
| TikTok Features / Actions<br><b>Watched a live stream</b>                                              | ♪ : | 0.5% | 3.22M   | 113.5 | 1.21k | 25.6% |  |
| TikTok Features / Actions<br><b>Used the discover page / searched for</b><br>something                 |     | 0.5% | 2.31M   | 121.3 | 888   | 18.4% |  |
| TikTok Features / Actions<br><b>Participated in a Hashtag Challenge initiated</b><br><b>by a brand</b> |     | 0.5% | 669.35k | 112   | 252   | 5.3%  |  |
| Online Activities in the Last Week: All<br><b>Watched a comedy / meme / viral video</b><br>Mobile      |     | 0.7% | 3.61M   | 157.5 | 1.32k | 28.7% |  |
| TikTok Features / Actions<br>Followed user or creator accounts                                         | ♪:  | 0.6% | G       | 141.9 | 1.31k | 27.1% |  |
| Online Activities in the Last Week: All<br><b>Watched a vlog / influencer video</b><br>Mobile          | ▲ : | 0.6% | 1.81M   | 127.5 | 673   | 14.4% |  |

| Named Social Media Services Used<br><b>Facebook</b><br>More than once a day, Daily                                           |   | : | 0.7% | 7.49M | 148   | 2.63k | 59.5% |  |
|------------------------------------------------------------------------------------------------------------------------------|---|---|------|-------|-------|-------|-------|--|
| Named Social Media / Messaging Services Used<br><b>Facebook</b><br>More than once a day, Daily                               |   | : | 0.7% | 7.49M | 148   | 2.63k | 59.5% |  |
| Facebook / Facebook Messenger Features / Actions<br><b>Watched a video</b>                                                   |   | : | 0.6% | 5.71M | 136.5 | 2.03k | 45.4% |  |
| Named Social Media / Messaging Services Used<br><b>Facebook Messenger</b><br>Daily                                           |   | : | 0.8% | 1.88M | 169.4 | 650   | 15%   |  |
| Social Media Actions by Platform<br><b>Facebook / Facebook Messenger</b><br>Find funny / entertaining content, Follow / find |   | : | 0.6% | 9.49M | 145.3 | 3.37k | 75.4% |  |
| Named Messaging Services Used<br><b>Facebook Messenger</b><br>More than once a day                                           | ♪ | : | 0.7% | 2.53M | 164.6 | 930   | 20.1% |  |
|                                                                                                                              |   |   |      |       |       |       |       |  |