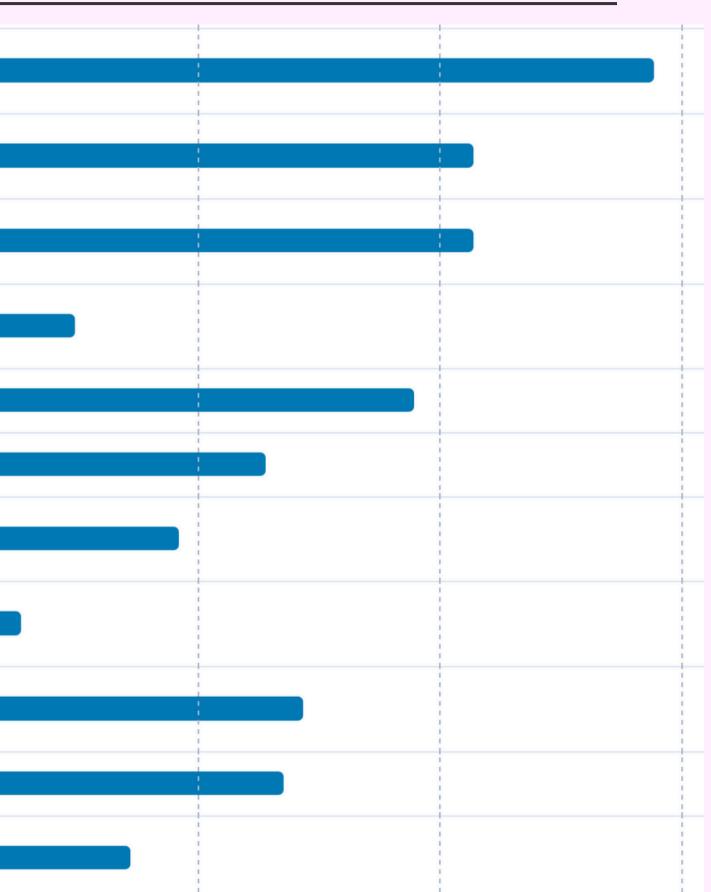

### **Behavior & Habits**

- 55.2% use loyalty / reward programs
- 56.9% use discount codes or coupons

### **Brand Goals & Discovery**

- Wants brands to be reliable and authentic
- Loyal to brands that she trusts
- Wants brands to be social responsible

### **Brands & Platforms**

beauty and fashion

• 11.4% buy products / services to access the community built around them

• Typically discovers brands from social media, websites or word of mouth

• Thinks the brand role is to help you improve your knowledge / skills