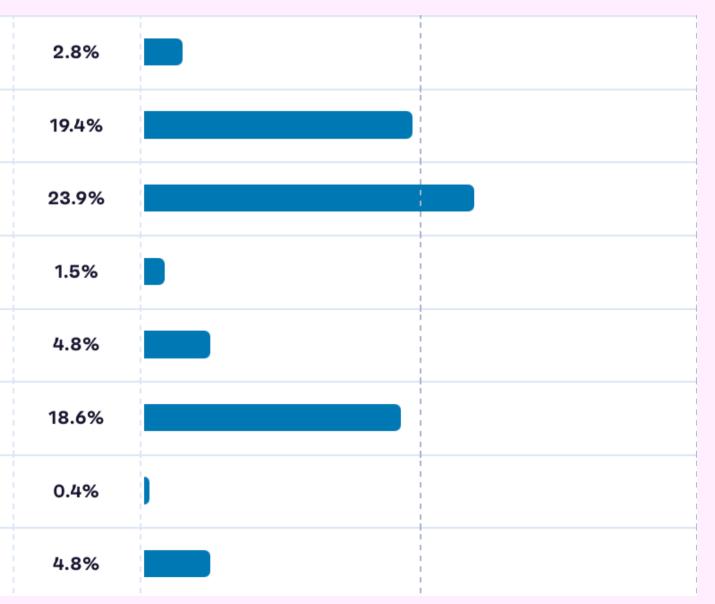

### **Behavior & Habits**

- 55.2% use loyalty / reward programs
- 56.9% use discount codes or coupons

### **Brands & Platforms**

beauty and fashion

• 11.4% buy products / services to access the community built around them

• Typically discovers brands from social media, websites or word of mouth

• Thinks the brand role is to help you improve your knowledge / skills